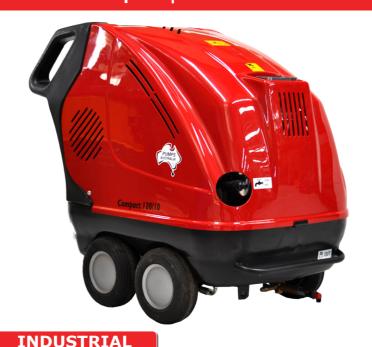

#### Also Available

Compact 10/120 - 240 Volt (1750PSI)

| Model          | Max<br>PSI | Max<br>Flow | Pump<br>RPM | HP  | kW  | Pump<br>Head | Maximum<br>Tempurate | Voltage |
|----------------|------------|-------------|-------------|-----|-----|--------------|----------------------|---------|
| Compact 10/120 | 1900       | 8           | 1450        | 2.5 | 1.8 | Brass        | 70°C                 | 240     |

#### Models: Compact | 1750PSI Electric Hot & Cold Water

INDUSTRIAL quality, easy to use, long lasting

These units are manufactured in Italy to the highest quality. great for trucks, buses, minesites, marine applications, rural etc.

A MUST FOR WASH DOWN BAYS AND HEAVY **DUTY INDUSTRIAL CLEANING APPLICATIONS.** 