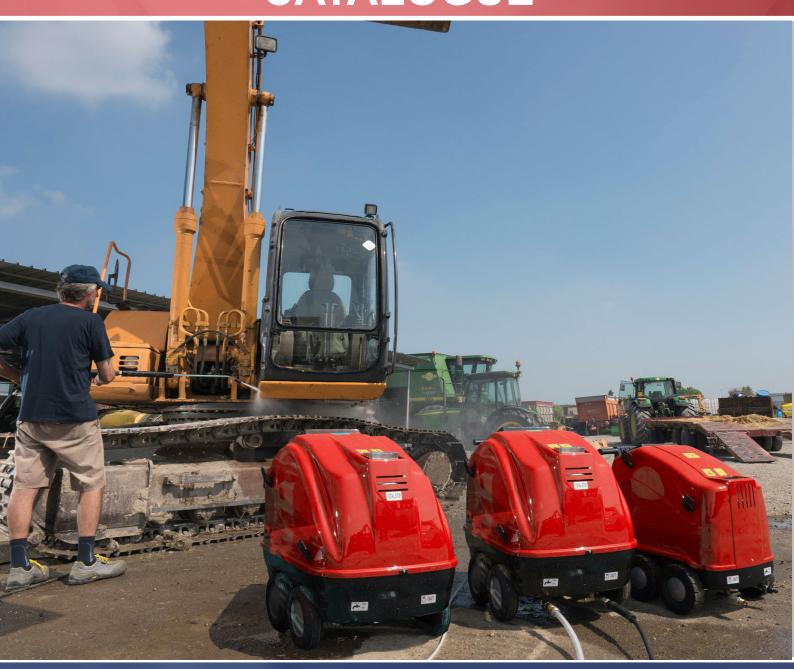

#### Models: K130 | 1900PSI Electric Hot & Cold Water

PROFESSIONAL quality, easy to use, long lasting

These units are manufactured in Italy to the highest quality, great for trucks, buses, minesites, marine applications, rural etc.

A MUST FOR WASHING DOWN SMALL WORKSHOPS, SHIRE EQUIPMENT, TRUCKS & RURAL WORK