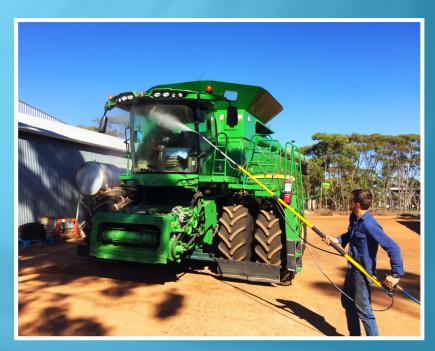

#### **Xtreme 3000 | 12Volt Hot & Cold Pressure Cleaner (Diesel Powered)**

Using a Yanmar Diesel 10HP engine, the Xtreme3000 delivers hot and cold high pressure water using a 12volt system. Saving you time and energy as this unit only requires diesel fuel to run. No more plugs!

No generator, no inverter and no electronic circuit boards!

The ultimate hot and cold unit for minesites!