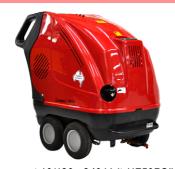

#### Models: K130 | 1900PSI Electric Hot & Cold Water

PROFESSIONAL quality, easy to use, long lasting

These units are manufactured in Italy to the highest quality, great for trucks, buses, minesites, marine applications, rural etc.

A MUST FOR WASHING DOWN SMALL WORKSHOPS, SHIRE EQUIPMENT, TRUCKS & RURAL WORK

#### **Technical Features**

Annovi Reverberi Heavy Duty Pump

Brass Head, Ceramic Pistons, SS Valves, German Teflon Woven Water Seals

Italian made Electric Motor 240V

1.8kw High quality motor.

**Protective Shroud** 