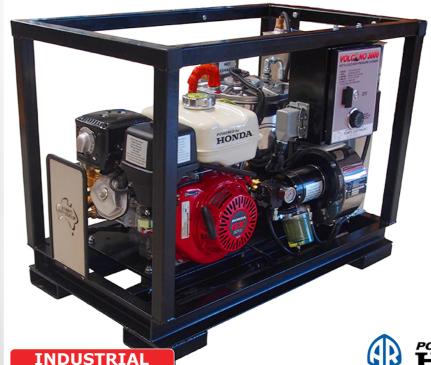

#### Volcano 3000 | 12 Volt Hot & Cold Pressure Cleaner (Petrol Powered)

THE NEWKID ON THE BLOCK! Much like it's bigger brother, The Smartdrive Hot & Cold, this unit uses a 12volt boiler system powered by the engines charging coil, this means no generators are needed, saving you money!

In an easy mountable heavy duty galvanised frame, the Volcano3000 is an ideal fit for all tradies and cleaning contractors.

#### **Technical Features**

Annovi Reverberi Heavy Duty Pump

Brass Head, Ceramic Pistons, SS Valves, German Teflon Woven Water Seals

Honda GX270 Petrol Engine

Recoil Standard

Premimum Bosch 12 volt battery

**Gun & Hose Holders** 

Sturdy Galvanised Frame

**Pressure Gauge** 

Adjustable Pressure Regulator

Detergent injector & suction strainer

Inlet Y-Strainer

12 Volt Boiler System No External power sources needed. Self containned system!

(STANDARD)

(STANDARD)

(STANDARD)

(STANDARD)

Easy to Use Infterface Turn on/off with a button or adjust your temperature with a turn of a dial!

(STANDARD)

5000PSI Rated Gun & Dual Lance assembly Heavy duty gun and dual lance used on this unit is the same on a 5000PSI unit!

Marine Grade Oil / Water Separator for fuel Removes the moisture and foreign bodies from your fuel

25ltr Marine Grade Aluminium Break Tank This allows the unit to have it's own reservoir to draw from, preventing run dry issues