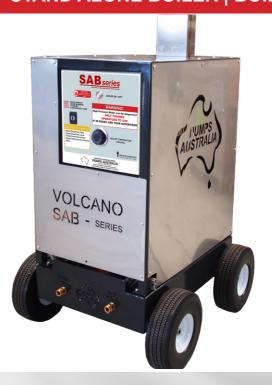

#### SAB - STAND ALONE BOILER | BOILER FOR HIGH PRESSURE CLEANERS

#### Excellent quality, high pressure boilers

These boilers can be interchanged with existing boiler units or built up to your own specifications.

These boilers are extremely efficient, producing hot water fast & are controllable from an external thermostat control system.

#### **Galvanised Heavy Duty Steel Construction**

#### 4 Wheel Buggy

Great for easy maneuverability

#### **High Grade Electrical Components**

Inudstrial Quality

**Boiler Full Stainless Steel Construction** 