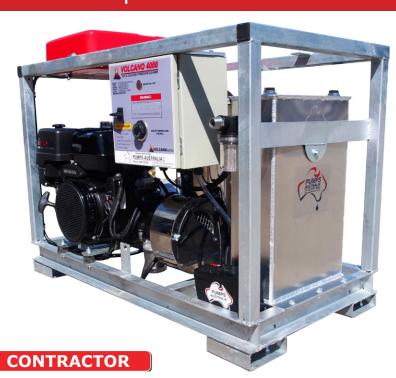

#### Volcano 4000 | 12 Volt Hot & Cold Pressure Cleaner (Smartdrive)

With SmartDrive technology this is the ultimate petrol driven Hot and Cold high pressure cleaner on the market.

Using Honda IGX range engine. This unit disengages the engine to the pump causing the pump to completely stop. When the trigger is pulled, the engine re-engages. This means cooler running extending the life of the pump.

This is a patented system of Pumps Australia Pty

#### **Technical Features**

Annovi Reverberi Heavy Duty Pump

Brass Head, Ceramic Pistons, SS Valves, German Teflon Woven Water Seals

Honda iGX390 Petrol Engine

Electric Start Standard, Recoil backup.

Premimum Bosch 12volt battery

**Gun & Hose Holders** 

Sturdy Galvanised Frame

**Pressure Gauge** 

Adjustable Pressure Regulator

Detergent injector & suction strainer

Inlet Y-Strainer

12 Volt Boiler System No External power sources needed. Self containned system!

Easy to Use Infterface

Turn on/off with a button or adjust your temperature with a turn of a dial!

5000PSI Rated Gun & Dual Lance assembly

Heavy duty gun and dual lance used on this unit is the same on a 5000PSI unit!

Marine Grade Oil / Water Separator for fuel

Removes the moisture and foreign bodies from your fuel

25ltr Marine Grade Aluminium Break Tank

This allows the unit to have it's own reservoir to draw from, preventing run dry issues.