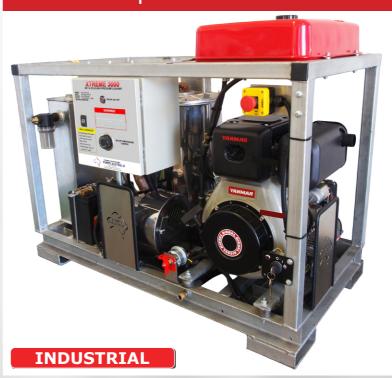

#### Xtreme 4000 | 12Volt Hot & Cold Pressure Cleaner (Diesel Powered)

#### **NEW & IMPROVED XTREME SERIES**

This is the ultimate attenuated hot & cold high presssure

Diesel or electric motor driven. These rugged, robust & reliable units are the answer for the serious cleaning application.

Hot water is produced by diesel fired boiler using German Mannesman coils with a low voltage ignition system.

#### **HEAVY INDUSTRIAL**

#### **Technical Features**

Annovi Reverberi Heavy Duty Pump

Brass Head, Ceramic Pistons, SS Valves, German Teflon Woven Water Seals

Kohler K270 27HP Water Cooled Diesel Engine

Electric Start Standard

Premimum Bosch 12 Volt battery