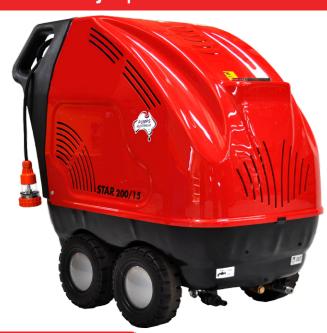

#### Xtreme 4000 | 12Volt Hot & Cold Pressure Cleaner (Diesel Powered)

#### **NEW & IMPROVED XTREME SERIES**

This is the ultimate attenuated hot & cold high presssure

Diesel or electric motor driven. These rugged, robust & reliable units are the answer for the serious cleaning application.

Hot water is produced by diesel fired boiler using German Mannesman coils with a low voltage ignition system.

#### **HEAVY INDUSTRIAL**

#### **Technical Features**

Annovi Reverberi Heavy Duty Pump

Brass Head, Ceramic Pistons, SS Valves, German Teflon Woven Water Seals

Kohler K270 27HP Water Cooled Diesel Engine

Electric Start Standard

Premimum Bosch 12 Volt battery

**Premimum Air Filter** 

Warning Light

Flashes when the unit is in operation.

**Pressure Gauge** 

Adjustable Pressure Regulator

Detergent injector & suction strainer

Large Inlet Filtration System

12Volt Boiler System No External power sources needed. Self containned system!

Complete with Gas Struts, Locks, and Handles.

(STANDARD)

Easy to Use Infterface

Turn on/off with a button or adjust your temperature with a turn of a dial!

(STANDARD)

Unique Pumps Australia designed Xtreme Cover

(STANDARD)

Marine Grade Oil / Water Separator for fuel Removes the moisture and foreign bodies from your fuel (STANDARD)

Minesite upgrades

Emergency Stop, Battery Isolator, Fire Extingusher

(STANDARD)

| Model                  | Max<br>PSI | Max<br>Flow | Pump<br>RPM | НР | Engine         | Pump<br>Head | Gearbox  | Minesite<br>Approved | Electric Start |
|------------------------|------------|-------------|-------------|----|----------------|--------------|----------|----------------------|----------------|
| Xtreme 4000<br>Class A | 4000       | 19          | 1450        | 27 | K270<br>Kohler | Brass        | Standard | Yes                  | Standard       |
| Xtreme 4000<br>Class B | 4000       | 21          | 1450        | 27 | K270<br>Kohler | Brass        | Standard | Yes                  | Standard       |