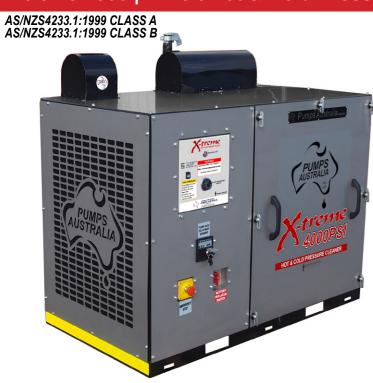

#### Xtreme 4000 | 12Volt Hot & Cold Pressure Cleaner (Diesel Powered)

#### **NEW & IMPROVED XTREME SERIES**

This is the ultimate attenuated hot & cold high presssure

Diesel or electric motor driven. These rugged, robust & reliable units are the answer for the serious cleaning application.

Hot water is produced by diesel fired boiler using German Mannesman coils with a low voltage ignition system.

#### **HEAVY INDUSTRIAL**

#### **Technical Features**

Annovi Reverberi Heavy Duty Pump

Brass Head, Ceramic Pistons, SS Valves, German Teflon Woven Water Seals

Kohler K270 27HP Water Cooled Diesel Engine

Electric Start Standard

Premimum Bosch 12 Volt battery