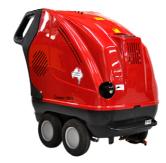

#### Models: K130 | 1900PSI Electric Hot & Cold Water

PROFESSIONAL quality, easy to use, long lasting

These units are manufactured in Italy to the highest quality, great for trucks, buses, minesites, marine applications, rural etc.

A MUST FOR WASHING DOWN SMALL WORKSHOPS, SHIRE EQUIPMENT, TRUCKS & RURAL WORK

#### **Technical Features**

Annovi Reverberi Heavy Duty Pump

Brass Head, Ceramic Pistons, SS Valves, German Teflon Woven Water Seals

Italian made Electric Motor 240V

1.8kw High quality motor.

**Protective Shroud** 

A molded plastic shroud helps protects the unit from the elements

10M Hose with Gun & Holders

Solid Wheels

Pressure Gauge

Adjustable Pressure Regulator

Detergent injector & suction strainer

Inlet Y-Strainer

Stop N Go (STANDARD)

The unit will turn on/off upon the trigger being pulled or released.

(STANDARD) Shrouded Gun Shrouding covers most of the gun and lance to protect your hands from burns!

5000PSI Rated Gun, Lance

(STANDARD) Heavy duty gun and lance used on this unit is the same on a 5000PSI unit!

Seemless Boiler Coil (STANDARD)

German made boiler coil is seemless in design. This reduces the chance of splits!

**Motor Thermal Protector** 

Thermal protectors help protect the unit from running to hot and damaging itself.