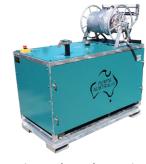

#### Volcano 3000 | 12 Volt Hot & Cold Pressure Cleaner (Petrol Powered)

THE NEWKID ON THE BLOCK! Much like it's bigger brother, The Smartdrive Hot & Cold, this unit uses a 12volt boiler system powered by the engines charging coil, this means no generators are needed, saving you money!

In an easy mountable heavy duty galvanised frame, the Volcano3000 is an ideal fit for all tradies and cleaning contractors.

#### **Technical Features**

Annovi Reverberi Heavy Duty Pump

Brass Head, Ceramic Pistons, SS Valves, German Teflon Woven Water Seals

Honda GX270 Petrol Engine

Recoil Standard

Premimum Bosch 12 volt battery

**Gun & Hose Holders** 

Sturdy Galvanised Frame

**Pressure Gauge** 

Adjustable Pressure Regulator

Detergent injector & suction strainer

Inlet Y-Strainer

12 Volt Boiler System No External power sources needed. Self containned system!